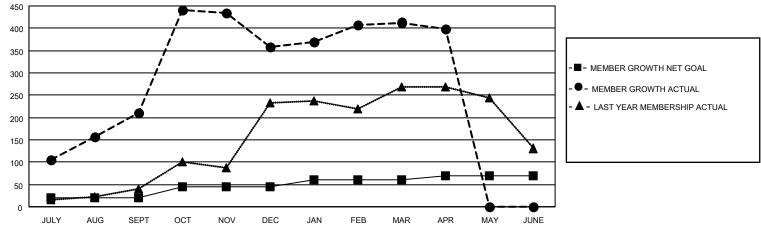

## LOCATION INDIA

District 320 A

Results as of: 4/30/2022

| Clubs                 |               |           |               | Members               |                        |                         |                                                    |
|-----------------------|---------------|-----------|---------------|-----------------------|------------------------|-------------------------|----------------------------------------------------|
| RESULTS FOR 2021-2022 |               |           |               | RESULTS FOR 2021-2022 |                        |                         |                                                    |
| QUARTER               | NEW CLUB GOAL | NEW CLUBS | DROPPED CLUBS | QUARTER MEM           | BER GROWTH NET<br>GOAL | MEMBER GROWTH<br>ACTUAL | DROPPED<br>MEMBERS ACTUAL<br>(including transfers) |
| JULY/AUG/SEPT         | 1             | 3         | 1             | JULY/AUG/SEPT         | 20                     | 259                     | 24                                                 |
| OCT/NOV/DEC           | 1             | 4         | 4             | OCT/NOV/DEC           | 25                     | 292                     | 137                                                |
| JAN/FEB/MAR           | 1             | 1         | 0             | JAN/FEB/MAR           | 15                     | 70                      | 8                                                  |
| APR/MAY/JUNE          | 0             | 0         | 0             | APR/MAY/JUNE          | 10                     | 12                      | 26                                                 |