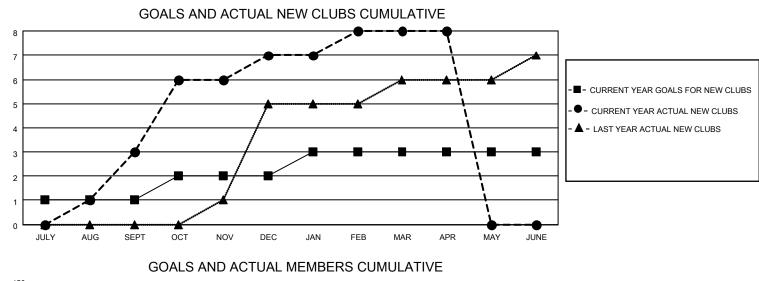

## LOCATION INDIA

District 320 A

Results as of: 4/30/2022

| Clubs                 |               |           |               | Members               |                        |                         |                                                    |
|-----------------------|---------------|-----------|---------------|-----------------------|------------------------|-------------------------|----------------------------------------------------|
| RESULTS FOR 2021-2022 |               |           |               | RESULTS FOR 2021-2022 |                        |                         |                                                    |
| QUARTER               | NEW CLUB GOAL | NEW CLUBS | DROPPED CLUBS | QUARTER MEM           | BER GROWTH NET<br>GOAL | MEMBER GROWTH<br>ACTUAL | DROPPED<br>MEMBERS ACTUAL<br>(including transfers) |
| JULY/AUG/SEPT         | 1             | 3         | 1             | JULY/AUG/SEPT         | 20                     | 259                     | 24                                                 |
| OCT/NOV/DEC           | 1             | 4         | 4             | OCT/NOV/DEC           | 25                     | 292                     | 137                                                |
| JAN/FEB/MAR           | 1             | 1         | 0             | JAN/FEB/MAR           | 15                     | 70                      | 8                                                  |
| APR/MAY/JUNE          | 0             | 0         | 0             | APR/MAY/JUNE          | 10                     | 12                      | 26                                                 |